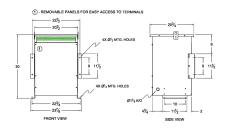

### **SCHEMATIC/DIAGRAM AND DIMENSION PICTURES**

Three Phase Autotransformer with a capacity of 450kVA, transforming 208Y Volts to 220Y Volts