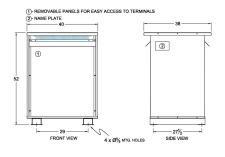

#### **SCHEMATIC/DIAGRAM AND DIMENSION PICTURES**

Three Phase Autotransformer with a capacity of 450kVA, transforming 400Y Volts to 220Y Volts