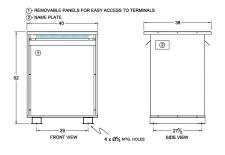

#### **SCHEMATIC/DIAGRAM AND DIMENSION PICTURES**

Three Phase Autotransformer with a capacity of 450kVA, transforming 400Y Volts to 220Y Volts