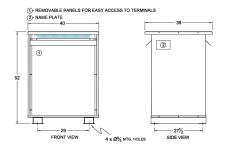

#### **SCHEMATIC/DIAGRAM AND DIMENSION PICTURES**

Three Phase Autotransformer with a capacity of 450kVA, transforming 400Y Volts to 220Y Volts