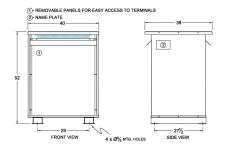

#### **SCHEMATIC/DIAGRAM AND DIMENSION PICTURES**

Three Phase Autotransformer with a capacity of 450kVA, transforming 400Y Volts to 220Y Volts