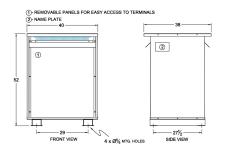

#### **SCHEMATIC/DIAGRAM AND DIMENSION PICTURES**

Three Phase Autotransformer with a capacity of 450kVA, transforming 400Y Volts to 220Y Volts