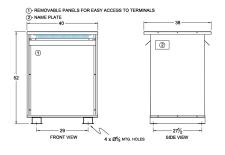

#### **SCHEMATIC/DIAGRAM AND DIMENSION PICTURES**

Three Phase Autotransformer with a capacity of 450kVA, transforming 550Y Volts to 220Y Volts