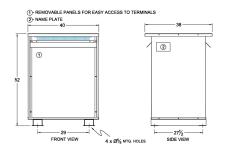

#### **SCHEMATIC/DIAGRAM AND DIMENSION PICTURES**

Three Phase Autotransformer with a capacity of 450kVA, transforming 550Y Volts to 220Y Volts