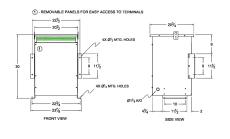

### **SCHEMATIC/DIAGRAM AND DIMENSION PICTURES**

Three Phase Autotransformer with a capacity of 45kVA, transforming 416Y Volts to 220Y Volts