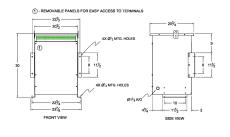

#### **SCHEMATIC/DIAGRAM AND DIMENSION PICTURES**

Three Phase Autotransformer with a capacity of 45kVA, transforming 416Y Volts to 220Y Volts