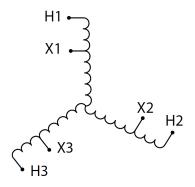

#### **SCHEMATIC/DIAGRAM AND DIMENSION PICTURES**

Three Phase Autotransformer with a capacity of 45kVA, transforming 416Y Volts to 220Y Volts

#### **PRODUCT SPECIFICATIONS**

| PRODUCT SPECIFICATIONS     |                                                                                      |
|----------------------------|--------------------------------------------------------------------------------------|
| Weight                     | 181 lbs                                                                              |
| Phases                     | <u>3</u>                                                                             |
| kVA                        | 45                                                                                   |
| Connection                 | 3PhA-NT-1                                                                            |
| Primary Voltage            | 416                                                                                  |
| Primary Max Current        | 62.5A                                                                                |
| Primary Markings           | H1-H2-H3                                                                             |
| Primary Terminals          | #2-14 AWG                                                                            |
| Secondary Voltage          | 220                                                                                  |
| Secondary Max Current      | 118.1A                                                                               |
| Secondary Markings         | <u>X1-X2-X3</u>                                                                      |
| Secondary Terminals        | 300MCM-6                                                                             |
| Primary Taps               | N/A                                                                                  |
| Conductor Material         | Copper                                                                               |
| Insulation Class           | 220°C (Class H)                                                                      |
| BIL (Insulation) Level     | <u>10kV</u>                                                                          |
| Efficiency (@35% Load) %   | N/A                                                                                  |
| Impedance Range            | 1.5 - 3.5%                                                                           |
| Sound (db)                 | 45                                                                                   |
| Enclosure Type             | NEMA 3R Indoor                                                                       |
| Enclosure Size             | <u>E3R-6</u>                                                                         |
| Finish/Colour              | Polyester Powder Coat - ANSI/ASA 61 Grey                                             |
| Standards & Certifications | CSA Certified File No. LR34493, UL Listed File No. E108255, ISO 9001:2015 Registered |