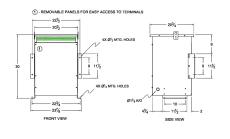

#### **SCHEMATIC/DIAGRAM AND DIMENSION PICTURES**

Three Phase Autotransformer with a capacity of 45kVA, transforming 416Y Volts to 220Y Volts