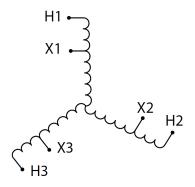

#### **SCHEMATIC/DIAGRAM AND DIMENSION PICTURES**

Three Phase Autotransformer with a capacity of 45kVA, transforming 416Y Volts to 220Y Volts

#### **PRODUCT SPECIFICATIONS**

| Weight                     | 181 lbs                                                                              |
|----------------------------|--------------------------------------------------------------------------------------|
| Phases                     | <u>3</u>                                                                             |
| kVA                        | 45                                                                                   |
| Connection                 | 3PhA-NT-1                                                                            |
| Primary Voltage            | 416                                                                                  |
| Primary Max Current        | 62.5A                                                                                |
| Primary Markings           | H1-H2-H3                                                                             |
| Primary Terminals          | #2-14 AWG                                                                            |
| Secondary Voltage          | 220                                                                                  |
| Secondary Max Current      | 118.1A                                                                               |
| Secondary Markings         | <u>X1-X2-X3</u>                                                                      |
| Secondary Terminals        | 300MCM-6                                                                             |
| Primary Taps               | N/A                                                                                  |
| Conductor Material         | Copper                                                                               |
| Insulation Class           | 220°C (Class H)                                                                      |
| BIL (Insulation) Level     | <u>10kV</u>                                                                          |
| Efficiency (@35% Load) %   | N/A                                                                                  |
| Impedance Range            | 1.5 - 3.5%                                                                           |
| Sound (db)                 | 45                                                                                   |
| Enclosure Type             | NEMA 3R Indoor                                                                       |
| Enclosure Size             | <u>E3R-6</u>                                                                         |
| Finish/Colour              | Polyester Powder Coat - ANSI/ASA 61 Grey                                             |
| Standards & Certifications | CSA Certified File No. LR34493, UL Listed File No. E108255, ISO 9001:2015 Registered |