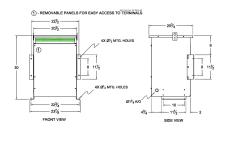

#### **SCHEMATIC/DIAGRAM AND DIMENSION PICTURES**

Three Phase Autotransformer with a capacity of 45kVA, transforming 416Y Volts to 220Y Volts