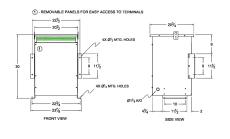

#### **SCHEMATIC/DIAGRAM AND DIMENSION PICTURES**

Three Phase Autotransformer with a capacity of 45kVA, transforming 600Y Volts to 220Y Volts