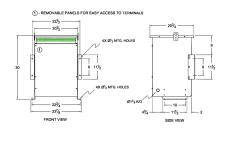

#### **SCHEMATIC/DIAGRAM AND DIMENSION PICTURES**

Three Phase Autotransformer with a capacity of 45kVA, transforming 600Y Volts to 220Y Volts

#### PRODUCT SPECIFICATIONS

| PRODUCT SPECIFICATIONS     |                                                                                      |
|----------------------------|--------------------------------------------------------------------------------------|
| Weight                     | 211 lbs                                                                              |
| Phases                     | <u>3</u>                                                                             |
| kVA                        | <u>45</u>                                                                            |
| Connection                 | 3PhA-NT-1                                                                            |
| Primary Voltage            | 600                                                                                  |
| Primary Max Current        | 43.3A                                                                                |
| Primary Markings           | H1-H2-H3                                                                             |
| Primary Terminals          | #2-14 AWG                                                                            |
| Secondary Voltage          | 220                                                                                  |
| Secondary Max Current      | 118.1A                                                                               |
| Secondary Markings         | <u>X1-X2-X3</u>                                                                      |
| Secondary Terminals        | 300MCM-6                                                                             |
| Primary Taps               | N/A                                                                                  |
| Conductor Material         | Copper                                                                               |
| Insulation Class           | 220°C (Class H)                                                                      |
| BIL (Insulation) Level     | <u>10kV</u>                                                                          |
| Efficiency (@35% Load) %   | N/A                                                                                  |
| Impedance Range            | 2.5 - 4.5%                                                                           |
| Sound (db)                 | 45                                                                                   |
| Enclosure Type             | NEMA 3R Indoor                                                                       |
| Enclosure Size             | <u>E3R-6</u>                                                                         |
| Finish/Colour              | Polyester Powder Coat – ANSI/ASA 61 Grey                                             |
| Standards & Certifications | CSA Certified File No. LR34493, UL Listed File No. E108255, ISO 9001:2015 Registered |