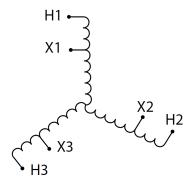

#### **SCHEMATIC/DIAGRAM AND DIMENSION PICTURES**

Three Phase Autotransformer with a capacity of 45kVA, transforming 600Y Volts to 220Y Volts

#### PRODUCT SPECIFICATIONS

| PRODUCT SPECIFICATIONS     |                                                                                      |
|----------------------------|--------------------------------------------------------------------------------------|
| Weight                     | 211 lbs                                                                              |
| Phases                     | <u>3</u>                                                                             |
| kVA                        | <u>45</u>                                                                            |
| Connection                 | 3PhA-NT-1                                                                            |
| Primary Voltage            | 600                                                                                  |
| Primary Max Current        | 43.3A                                                                                |
| Primary Markings           | H1-H2-H3                                                                             |
| Primary Terminals          | #2-14 AWG                                                                            |
| Secondary Voltage          | 220                                                                                  |
| Secondary Max Current      | 118.1A                                                                               |
| Secondary Markings         | <u>X1-X2-X3</u>                                                                      |
| Secondary Terminals        | 300MCM-6                                                                             |
| Primary Taps               | N/A                                                                                  |
| Conductor Material         | Copper                                                                               |
| Insulation Class           | 220°C (Class H)                                                                      |
| BIL (Insulation) Level     | <u>10kV</u>                                                                          |
| Efficiency (@35% Load) %   | N/A                                                                                  |
| Impedance Range            | 2.5 - 4.5%                                                                           |
| Sound (db)                 | 45                                                                                   |
| Enclosure Type             | NEMA 3R Indoor                                                                       |
| Enclosure Size             | <u>E3R-6</u>                                                                         |
| Finish/Colour              | Polyester Powder Coat – ANSI/ASA 61 Grey                                             |
| Standards & Certifications | CSA Certified File No. LR34493, UL Listed File No. E108255, ISO 9001:2015 Registered |