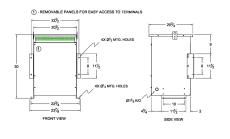

#### **SCHEMATIC/DIAGRAM AND DIMENSION PICTURES**

Three Phase Autotransformer with a capacity of 45kVA, transforming 600Y Volts to 220Y Volts