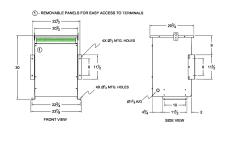

#### **SCHEMATIC/DIAGRAM AND DIMENSION PICTURES**

Three Phase Autotransformer with a capacity of 45kVA, transforming 600Y Volts to 220Y Volts