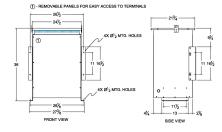

# SCHEMATIC/DIAGRAM AND DIMENSION PICTURES

Three Phase Autotransformer with a capacity of 112.5kVA, transforming 220Y Volts to 550Y Volts

**OFFICIAL QUOTE** 