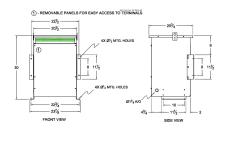

#### **SCHEMATIC/DIAGRAM AND DIMENSION PICTURES**

Three Phase Autotransformer with a capacity of 112.5kVA, transforming 400Y Volts to 550Y Volts