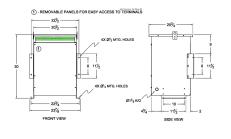

#### **SCHEMATIC/DIAGRAM AND DIMENSION PICTURES**

Three Phase Autotransformer with a capacity of 112.5kVA, transforming 400Y Volts to 550Y Volts