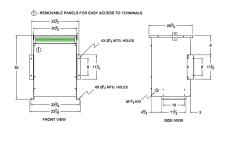

#### **SCHEMATIC/DIAGRAM AND DIMENSION PICTURES**

Three Phase Autotransformer with a capacity of 112.5kVA, transforming 400Y Volts to 550Y Volts