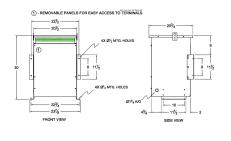

#### **SCHEMATIC/DIAGRAM AND DIMENSION PICTURES**

Three Phase Autotransformer with a capacity of 112.5kVA, transforming 400Y Volts to 550Y Volts