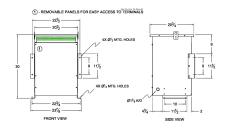

#### **SCHEMATIC/DIAGRAM AND DIMENSION PICTURES**

Three Phase Autotransformer with a capacity of 45kVA, transforming 416Y Volts to 220Y Volts