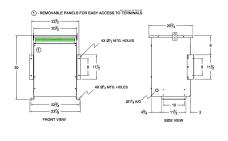

#### **SCHEMATIC/DIAGRAM AND DIMENSION PICTURES**

Three Phase Autotransformer with a capacity of 45kVA, transforming 600Y Volts to 220Y Volts