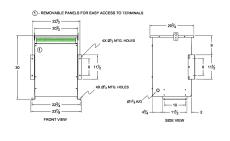

#### **SCHEMATIC/DIAGRAM AND DIMENSION PICTURES**

Three Phase Autotransformer with a capacity of 75kVA, transforming 200Y Volts to 380Y Volts