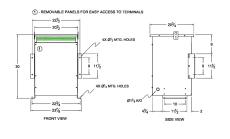

#### **SCHEMATIC/DIAGRAM AND DIMENSION PICTURES**

Three Phase Autotransformer with a capacity of 75kVA, transforming 200Y Volts to 380Y Volts