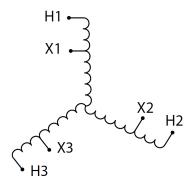

#### **SCHEMATIC/DIAGRAM AND DIMENSION PICTURES**

Three Phase Autotransformer with a capacity of 75kVA, transforming 200Y Volts to 380Y Volts

#### **PRODUCT SPECIFICATIONS**

| PRODUCT SPECIFICATIONS     |                                                                                      |
|----------------------------|--------------------------------------------------------------------------------------|
| Weight                     | 273 lbs                                                                              |
| Phases                     | <u>3</u>                                                                             |
| kVA                        | <u>75</u>                                                                            |
| Connection                 | 3PhA-NT-1                                                                            |
| Primary Voltage            | 200                                                                                  |
| Primary Max Current        | 216.5A                                                                               |
| Primary Markings           | <u>X1-X2-X3</u>                                                                      |
| Primary Terminals          | 600MCM-2                                                                             |
| Secondary Voltage          | 380                                                                                  |
| Secondary Max Current      | 114A                                                                                 |
| Secondary Markings         | <u>H1-H2-H3</u>                                                                      |
| Secondary Terminals        | 300MCM-6                                                                             |
| Primary Taps               | N/A                                                                                  |
| Conductor Material         | Copper                                                                               |
| Insulation Class           | 220°C (Class H)                                                                      |
| BIL (Insulation) Level     | <u>10kV</u>                                                                          |
| Efficiency (@35% Load) %   | N/A                                                                                  |
| Impedance Range            | 1.5 - 3.5%                                                                           |
| Sound (db)                 | 45                                                                                   |
| Enclosure Type             | NEMA 3R Indoor                                                                       |
| Enclosure Size             | <u>E3R-6</u>                                                                         |
| Finish/Colour              | Polyester Powder Coat – ANSI/ASA 61 Grey                                             |
| Standards & Certifications | CSA Certified File No. LR34493, UL Listed File No. E108255, ISO 9001:2015 Registered |