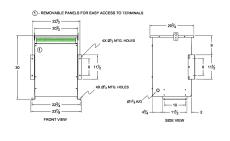

#### **SCHEMATIC/DIAGRAM AND DIMENSION PICTURES**

Three Phase Autotransformer with a capacity of 75kVA, transforming 600Y Volts to 380Y Volts