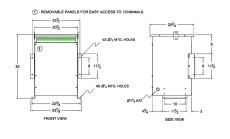

#### **SCHEMATIC/DIAGRAM AND DIMENSION PICTURES**

Three Phase Autotransformer with a capacity of 75kVA, transforming 600Y Volts to 380Y Volts