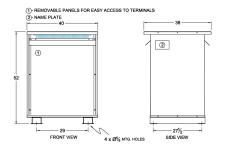

#### **SCHEMATIC/DIAGRAM AND DIMENSION PICTURES**

Three Phase Autotransformer with a capacity of 750kVA, transforming 230Y Volts to 380Y Volts