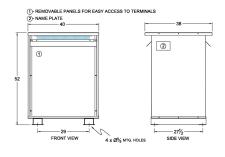

#### **SCHEMATIC/DIAGRAM AND DIMENSION PICTURES**

Three Phase Autotransformer with a capacity of 750kVA, transforming 230Y Volts to 380Y Volts