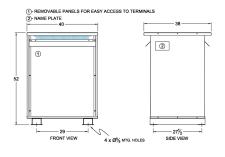

#### **SCHEMATIC/DIAGRAM AND DIMENSION PICTURES**

Three Phase Autotransformer with a capacity of 750kVA, transforming 230Y Volts to 380Y Volts