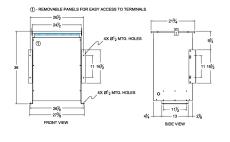

#### SCHEMATIC/DIAGRAM AND DIMENSION PICTURES

Three Phase Autotransformer with a capacity of 750kVA, transforming 416Y Volts to 380Y Volts