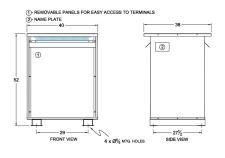

#### **SCHEMATIC/DIAGRAM AND DIMENSION PICTURES**

Three Phase Autotransformer with a capacity of 750kVA, transforming 600Y Volts to 380Y Volts