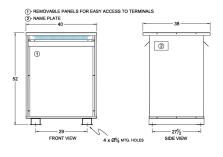

#### **SCHEMATIC/DIAGRAM AND DIMENSION PICTURES**

Three Phase Autotransformer with a capacity of 750kVA, transforming 600Y Volts to 380Y Volts