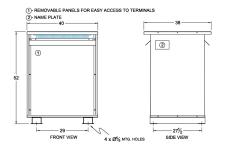

#### **SCHEMATIC/DIAGRAM AND DIMENSION PICTURES**

Three Phase Autotransformer with a capacity of 750kVA, transforming 600Y Volts to 380Y Volts