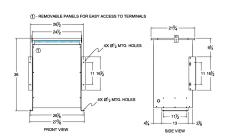

#### **SCHEMATIC/DIAGRAM AND DIMENSION PICTURES**

Three Phase Isolation Transformer with a capacity of 75kVA, transforming 240 Volts to 380Y/220 Volts