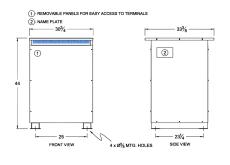

#### SCHEMATIC/DIAGRAM AND DIMENSION PICTURES

Three Phase Autotransformer with a capacity of 225kVA, transforming 416Y Volts to 120Y Volts