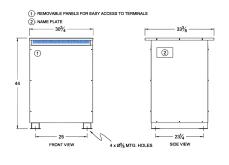

#### SCHEMATIC/DIAGRAM AND DIMENSION PICTURES

Three Phase Autotransformer with a capacity of 225kVA, transforming 416Y Volts to 120Y Volts