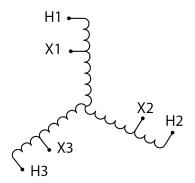

#### SCHEMATIC/DIAGRAM AND DIMENSION PICTURES

Three Phase Autotransformer with a capacity of 225kVA, transforming 416Y Volts to 120Y Volts

#### PRODUCT SPECIFICATIONS

| PRODUCT SPECIFICATIONS     |                                                                                       |
|----------------------------|---------------------------------------------------------------------------------------|
| Weight                     | 1398 lbs                                                                              |
| Phases                     | <u>3</u>                                                                              |
| kVA                        | 225                                                                                   |
| Connection                 | 3PhA-NT-1                                                                             |
| Primary Voltage            | 416                                                                                   |
| Primary Max Current        | 312.3A                                                                                |
| Primary Markings           | H1-H2-H3                                                                              |
| Primary Terminals          | <u>Pads</u>                                                                           |
| Secondary Voltage          | 120                                                                                   |
| Secondary Max Current      | 1082.5A                                                                               |
| Secondary Markings         | <u>X1-X2-X3</u>                                                                       |
| Secondary Terminals        | <u>Pads</u>                                                                           |
| Primary Taps               | N/A                                                                                   |
| Conductor Material         | Copper                                                                                |
| Insulation Class           | 220°C (Class H)                                                                       |
| BIL (Insulation) Level     | <u>10kV</u>                                                                           |
| Efficiency (@35% Load) %   | N/A                                                                                   |
| Impedance Range            | 2.5 - 4.5%                                                                            |
| Sound (db)                 | 60                                                                                    |
| Enclosure Type             | NEMA 3R Indoor                                                                        |
| Enclosure Size             | E3R-8                                                                                 |
| Finish/Colour              | Polyester Powder Coat - ANSI/ASA 61 Grey                                              |
| Standards & Certifications | CSA Certified File No. LR34493, UL Listed File No. E108255, ISO 9001:2015  Registered |