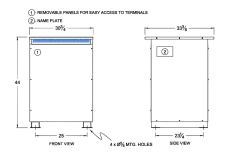

#### SCHEMATIC/DIAGRAM AND DIMENSION PICTURES

Three Phase Autotransformer with a capacity of 225kVA, transforming 416Y Volts to 120Y Volts