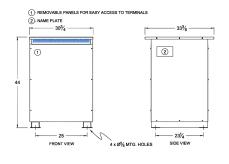

#### SCHEMATIC/DIAGRAM AND DIMENSION PICTURES

Three Phase Autotransformer with a capacity of 225kVA, transforming 416Y Volts to 120Y Volts