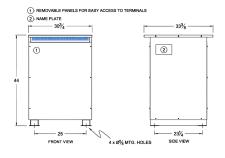

# SCHEMATIC/DIAGRAM AND DIMENSION PICTURES

Three Phase Autotransformer with a capacity of 225kVA, transforming 600Y Volts to 120Y Volts

**OFFICIAL QUOTE** 