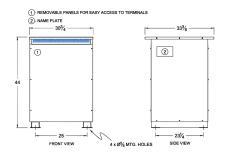

#### SCHEMATIC/DIAGRAM AND DIMENSION PICTURES

Three Phase Autotransformer with a capacity of 225kVA, transforming 600Y Volts to 120Y Volts