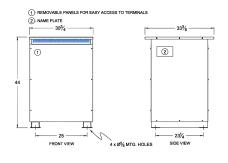

#### SCHEMATIC/DIAGRAM AND DIMENSION PICTURES

Three Phase Autotransformer with a capacity of 225kVA, transforming 600Y Volts to 120Y Volts