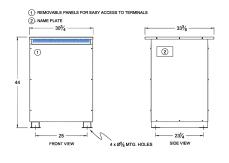

#### SCHEMATIC/DIAGRAM AND DIMENSION PICTURES

Three Phase Autotransformer with a capacity of 225kVA, transforming 600Y Volts to 120Y Volts