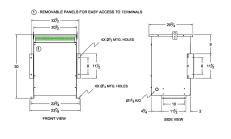

#### **SCHEMATIC/DIAGRAM AND DIMENSION PICTURES**

Three Phase Autotransformer with a capacity of 450kVA, transforming 220Y Volts to 240Y Volts