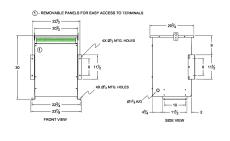

#### **SCHEMATIC/DIAGRAM AND DIMENSION PICTURES**

Three Phase Autotransformer with a capacity of 450kVA, transforming 220Y Volts to 240Y Volts