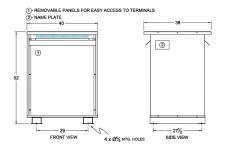

#### **SCHEMATIC/DIAGRAM AND DIMENSION PICTURES**

Three Phase Autotransformer with a capacity of 450kVA, transforming 415Y Volts to 240Y Volts