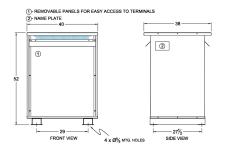

#### **SCHEMATIC/DIAGRAM AND DIMENSION PICTURES**

Three Phase Autotransformer with a capacity of 450kVA, transforming 415Y Volts to 240Y Volts