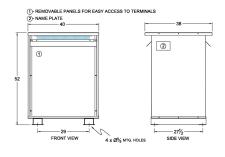

#### **SCHEMATIC/DIAGRAM AND DIMENSION PICTURES**

Three Phase Autotransformer with a capacity of 450kVA, transforming 415Y Volts to 240Y Volts