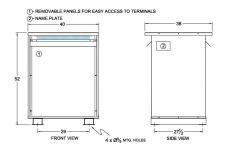

#### **SCHEMATIC/DIAGRAM AND DIMENSION PICTURES**

Three Phase Autotransformer with a capacity of 450kVA, transforming 415Y Volts to 240Y Volts